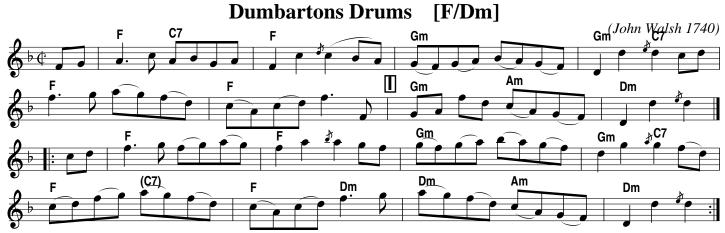

The 1st Cu. lead thro the 2d Cu. and cast off, and turn, then the 1st Wo. turn the 2d Man, then Cross over below the 2d Cu. Then below the 3d Cu. and lead thro both Cu. and cast off, We. fall back and Men follow them and turn S. Men fall back We. follow and turn S. clap hands sides, clap hands with your Partners and cast off.