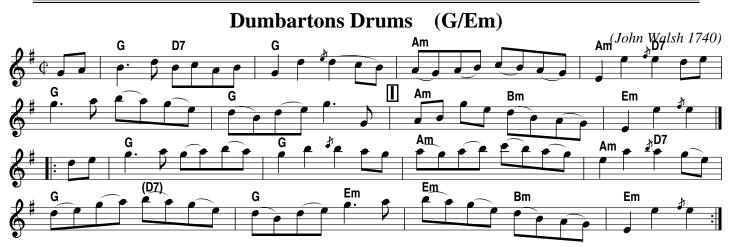

The 1st Cu. lead thro the 2d Cu. and cast off, and turn, then the 1st Wo. turn the 2d Man, then Cross over below the 2d Cu. Then below the 3d Cu. and lead thro both Cu. and cast off, We. fall back and Men follow them and turn S. Men fall back We. follow and turn S. clap hands sides, clap hands with your Partners and cast off.