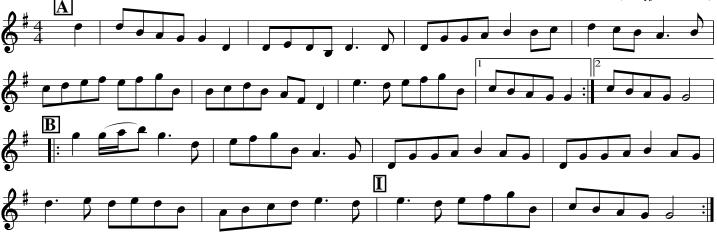

## **Bloomsbury Market**





## **Bloomsbury Market**



The first man turns the second woman with the right-hand, the second with his left-hand, then the third with the right-hand, then cast up to his own place .| Then his Partner does the same :| Then the first man and woman Hey with the second man, lead down the middle and cast up and turn, then the first couple Hey with the second woman and cast off :| [DMDfD]



First Man turn the 2d Wo. with his right Hand, and the 2d Man with his Left, then the 3d with his right Hand, and cast up to his own Place .| His Partner do the same :| First Cu. hey with the 2d Man, then lead down the Middle and cast up and turn, then 1st Cu. hey with the 2d Wo. and cast off :| [CCDM]