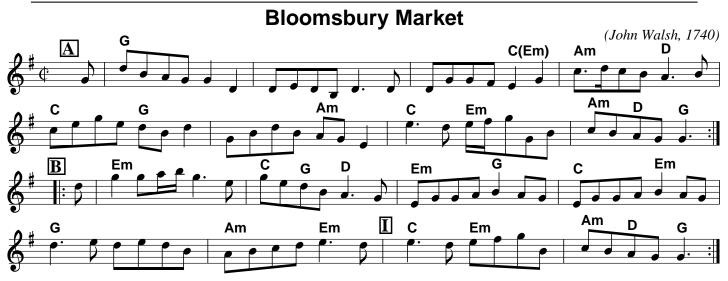

## **Bloomsbury Market**





## **Bloomsbury Market**



The first man turns the second woman with the right-hand, the second with his left-hand, then the third with the right-hand, then cast up to his own place .| Then his Partner does the same :| Then the first man and woman Hey with the second man, lead down the middle and cast up and turn, then the first couple Hey with the second woman and cast off :| [DMDfD]



First Man turn the 2d Wo. with his right Hand, and the 2d Man with his Left, then the 3d with his right Hand, and cast up to his own Place .| His Partner do the same :| First Cu. hey with the 2d Man, then lead down the Middle and cast up and turn, then 1st Cu. hey with the 2d Wo. and cast off :| [CCDM]