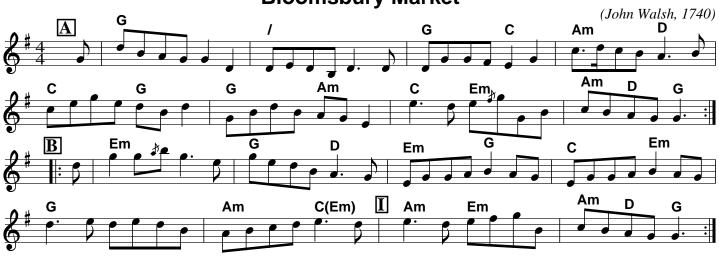

## **Bloomsbury Market**





## **Bloomsbury Market**



The first man turns the second woman with the right-hand, the second with his left-hand, then the third with the right-hand, then cast up to his own place .| Then his Partner does the same :| Then the first man and woman Hey with the second man, lead down the middle and cast up and turn, then the first couple Hey with the second woman and cast off :| [DMDfD]



First Man turn the 2d Wo. with his right Hand, and the 2d Man with his Left, then the 3d with his right Hand, and cast up to his own Place .| His Partner do the same :| First Cu. hey with the 2d Man, then lead down the Middle and cast up and turn, then 1st Cu. hey with the 2d Wo. and cast off :| [CCDM]